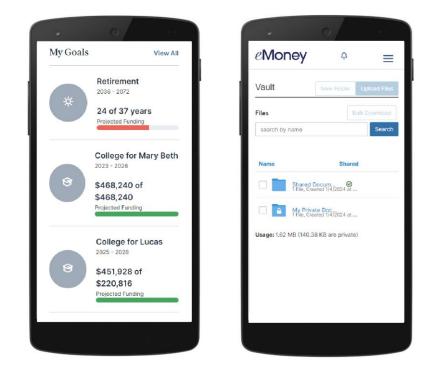

h:                                      | 2,479,060.<br>\$151,003<br>\$1,527,115 | 00.1         |
|                       | Cash:<br><sup>2</sup> Holdings:            | \$151,003                              | 00.1         |
| \$3M                  | Cash:<br><sup>2</sup> Holdings:            | \$151,003<br>\$1,527,115               | 00.1         |
|                       | Cash:<br><sup>2</sup> Holdings:            | \$151,003<br>\$1,527,115               | 00.1         |
| \$3M                  | Cash:<br><sup>2</sup> Holdings:            | \$151,003<br>\$1,527,115               | 00.1         |
| \$3M                  | Cash:<br><sup>2</sup> Holdings:<br>Balance | \$151,003<br>\$1,527,115               | 6.00<br>6.03 |

Track your progress toward Goals and access important documents.



## How to Get Started

Once you have completed the self-registration process for your Personal Financial Website, you will
receive a Website Registration Confirmation email. Using your smartphone, access your email and
click on the SIGN IN link provided. Before logging in, add or save the link to your smartphone's
Home screen.



 The first time you access your Personal Financial Website on your mobile device, you will enter the same Username, Password, and Passcode verification you enter on your desktop. After this initial login, you will be prompted to register your device and create a 4-digit Passcode for easier access in the future.

|                    | G Back to Username                                                           | Enter Verification Code