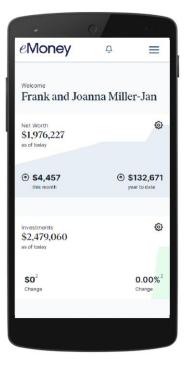

## Your Mobile Personal Financial Website

With mobile access to your website, your complete financial picture is in the palm of your hand, whenever you want, from wherever you are. Your Personal Financial Mobile Website can be accessed on iPhone, Android, and other popular smartphones.

See all your Accounts on one page and view your updated Investments.

| Accounts                                          | View                    | All |  |  |
|---------------------------------------------------|-------------------------|-----|--|--|
| + Add Account                                     |                         |     |  |  |
| 🔄 Cash                                            | \$79,568                | ^   |  |  |
| Cash / Emergency Fund                             | <b>\$25,</b><br>6 years |     |  |  |
| Easy 123 Checking<br>Money Advisor Source (EMA) - | \$54,<br>Client 25 days |     |  |  |
| Credit Cards                                      | - <b>\$</b> 4,918       | ~   |  |  |
| Taxable                                           | \$593,686               | ~   |  |  |
| Tax Advantaged                                    | \$1,387,161             | ~   |  |  |
| S Life Ins Cash Values                            | \$35,500                | ~   |  |  |
| සු Loans                                          | -\$752,770              | ~   |  |  |
| Property                                          | \$1,295,000             | ~   |  |  |
| Stock Options                                     | \$0                     | ~   |  |  |