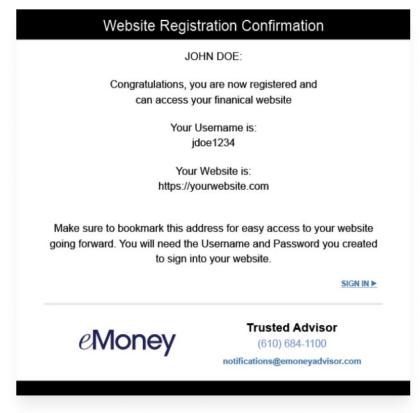

## How to Get Started

Once you have completed the self-registration process for your Personal Financial Website, you will
receive a Website Registration Confirmation email. Using your smartphone, access your email and
click on the SIGN IN link provided. Before logging in, add or save the link to your smartphone's
Home screen.

 The first time you access your Personal Financial Website on your mobile device, you will enter the same Username, Password, and Passcode verification you enter on your desktop. After this initial login, you will be prompted to register your device and create a 4-digit Passcode for easier access in the future.