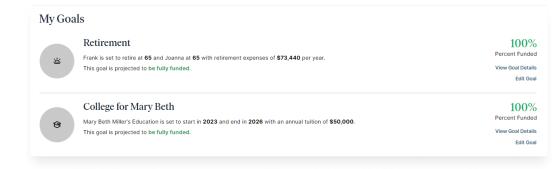

## Goals Tab – Explore Mode

This user guide details how to use Explore Mode on the Goals tab to test the impact of changes to your goals without altering the assumptions in your financial plan.

| C Base                                            | ome Organizer C   | Goals Spending     | Investments Vau | ilt Reports 🖓                         |             |       | Help                                             | Settings | Sign Out |
|---------------------------------------------------|-------------------|--------------------|-----------------|---------------------------------------|-------------|-------|--------------------------------------------------|----------|----------|
| Goals // Activ                                    | e Goals Explore M | ode ⑦              |                 |                                       |             |       |                                                  |          |          |
| Explore Mod                                       | le Goals          |                    |                 |                                       |             | c     | Reset Explore Mode                               | Add Goa  | al 🗸     |
| Based on your info                                | ormation provide  | ed, you are estir  | mated to have   | e <b>3</b> of <b>4</b> goals <b>f</b> | ully funded |       |                                                  |          |          |
| Changes made here will<br>To implement any change |                   |                    | e Mode.         |                                       |             |       |                                                  |          |          |
| Total Portfolio A                                 | ssets             |                    |                 |                                       |             |       |                                                  |          |          |
| Assumptions: Income:                              | \$350,000 Expense | e: \$622,497 Savin | gs: \$33,500 Ne | et: -\$305,997 Det                    | ails        |       |                                                  |          |          |
| \$12.5M                                           |                   |                    |                 |                                       |             |       |                                                  | _        |          |
| \$10M                                             |                   |                    |                 |                                       |             |       |                                                  |          |          |
|                                                   |                   |                    |                 |                                       |             | Total | Portfolio Assets in 2065                         |          |          |
| \$7.5M                                            |                   |                    |                 |                                       |             | Asset | s Start of Year: \$9.33<br>h & Savings: \$552.49 | м<br>к   |          |
| \$5M                                              |                   |                    | ull             |                                       |             | Asset | s End of Year: \$9.56<br>etirement 2036 - 2072   |          |          |
| \$2.5M                                            | шII               |                    |                 |                                       |             |       |                                                  | T        |          |
| SO                                                |                   |                    |                 |                                       |             | <br>  |                                                  |          |          |
| ଞ                                                 |                   | 凶                  |                 |                                       |             |       |                                                  |          |          |

- When you first enter **Explore Mode**, your goal information will match the information displayed in your Current Goals
- Hover your mouse over the chart displayed to view details about an area of the chart. The chart displayed may differ from the one shown above depending on your Advisor's settings
- Use the Add Goal drop-down to enter new goals
- Use the Reset Explore Mode button at the top right to remove any of your changes
- If you want to make permanent changes to your goals based on the changes you make in Explore Mode, contact your financial advisor