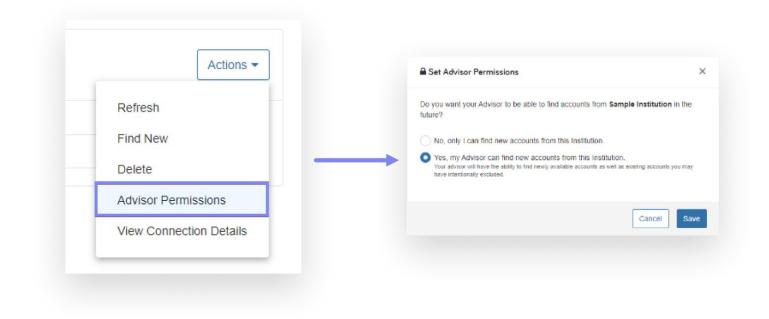

If you **Delete** the Connection, you will lose all accounts and transaction history. This is not recommended unless the connection and its accounts are no longer needed.

6. The **Advisor Permissions** selection displays a popup that allows you to enable your Advisor to **Find New** accounts on your behalf.